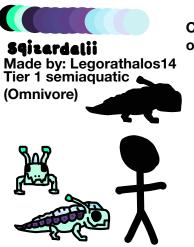

Concept: lizards, tropical oceans and jellyfish

Sqizardalii are small doglike/ lizardlike semiaquatic creatures who prefer to ambush in packs of 6-8 by hiding in the swamps or the tall grasses. They are closely related to Minawii and can communicate with them in similar calls, it is quite common to see some Sqizaralii tagging alongside Minawii's as bodyguards.